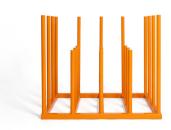

## pop-up lounge

Based on a gridded metal frame with detachable, fully-upholstered cylindrical cushions, the Pop-Up Collection is expandable from a lounge chair to a sofa, shrinkable to a side chair or ottoman, or can be custom sized to fit specific spaces. By combining radical form with a systemized grid, this collection blends avant garde design with a production-ready system offering both comfort and expandability.

## details

- poweder coated steel frame
- upholstery
- available in range of fabrics
- COM (9 yards)
- made in Pennsylvania