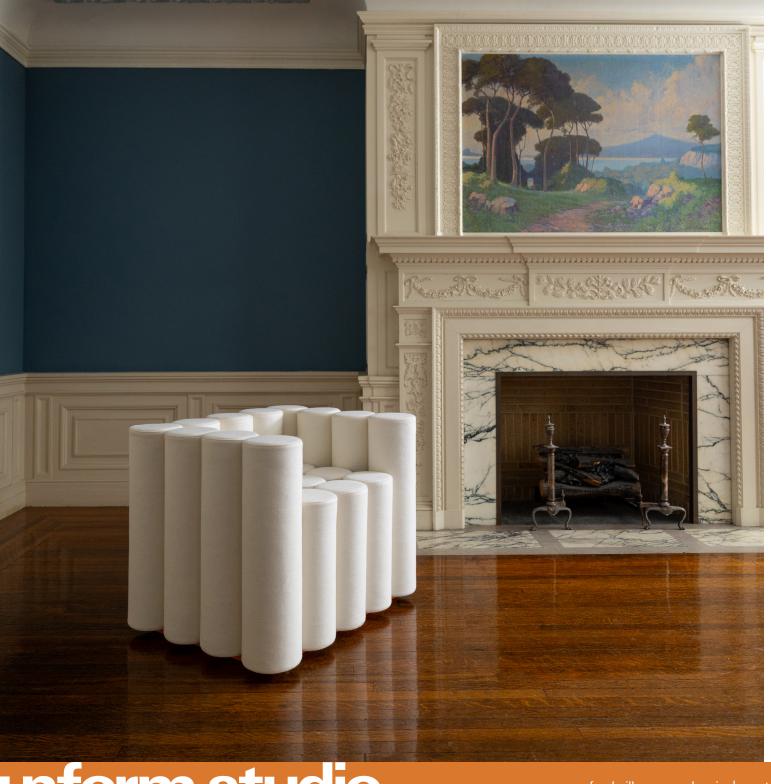

## pop-up lounge

Based on a gridded metal frame with detachable, fully-upholstered cylindrical cushions, the Pop-Up Collection is expandable from a lounge chair to a sofa, shrinkable to a side chair or ottoman, or can be custom sized to fit specific spaces. By combining radical form with a systemized grid, this collection blends avant garde design with a production-ready system offering both comfort and expandability.

## details

- poweder coated steel frame
- upholstery
- available in range of fabrics
- COM (9 yards)
- made in Pennsylvania

## dimensions

W 35" W 88.9cm
D 28" D 71.1cm
H 28<sup>1/4</sup>" H 71.8cm
SH 18<sup>1/4</sup>" SH 46.4cm

designed by Ryan Twardzik, 2024

un9

pop-up lounge