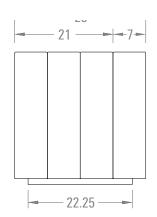

## dimensions

W 35" W 88.9cm
D 28" D 71.1cm
H 28<sup>1/4</sup>" H 71.8cm
SH 18<sup>1/4</sup>" SH 46.4cm

designed by Ryan Twardzik, 2024

un9

pop-up lounge