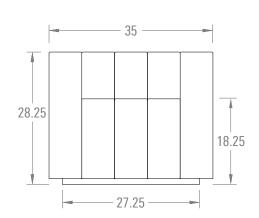

## dimensions

W 35" W 88.9cm
D 28" D 71.1cm
H 28<sup>1/4</sup>" H 71.8cm
SH 18<sup>1/4</sup>" SH 46.4cm

designed by Ryan Twardzik, 2024

un9

pop-up lounge